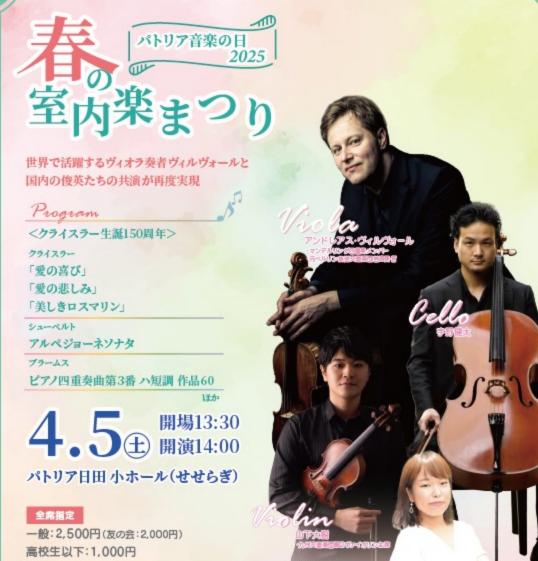

# **廣津留すみれトーク&リサイタル**

国内外での演奏活動のほか、コメンデーター、大学准教授としても 活躍する大分出身のヴァイオリニストがパトリア日田に登場!

ヴィヴァルディ:四季より「春」 -プログラム-サラサーテ:ツィゴイネルワイゼン R.シュトラウス:ヴァイオリン・ソナタ の自日は変更にたる場合があります。干めビア承ください。

[日時] 3月29日 開場 13:15 / 開演 14:00 [会場] 大ホール(やまびこ) [料金] 【全席指定】 一般 3,500 円 (友の会 3,000 円) 高校生以下 1,500 円 继续就学校入場不可 主旨:日田市県文化会館「パトリア日田」 後援:日田市、日田市教育委員会